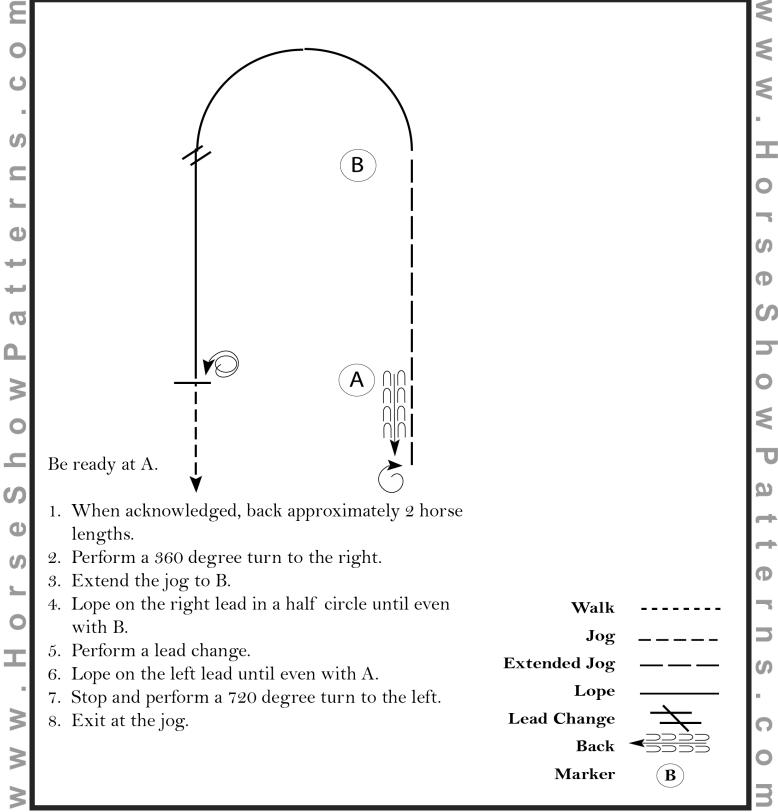

#### Western Horsemanship (Novice Youth 13 and Under )

Show Date: October 4-27, 2013