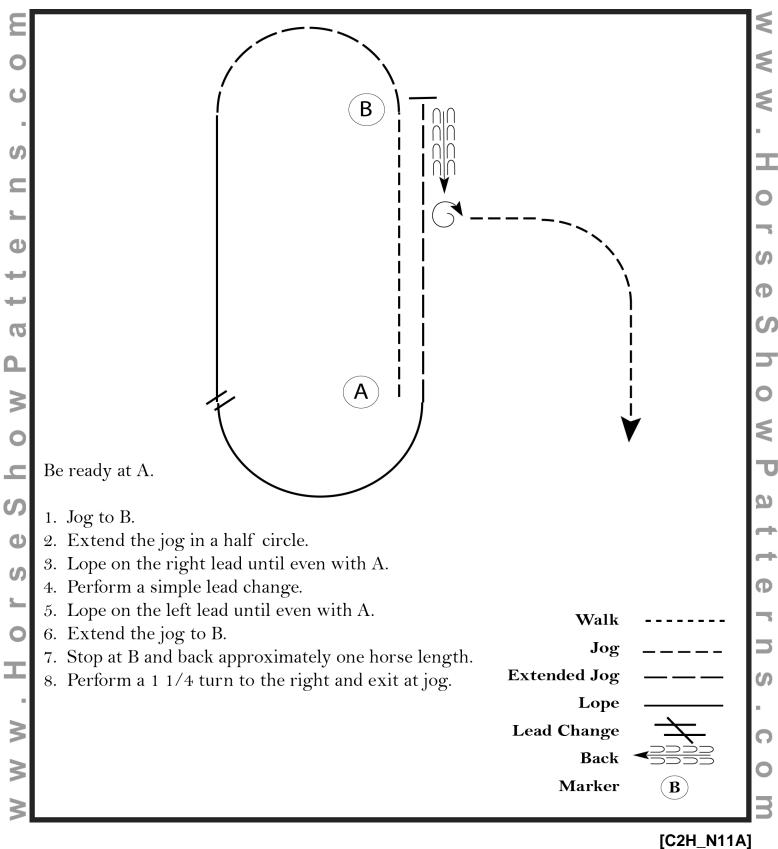

#### Western Horsemanship (Novice Amateur)

Show Date: October 4-27, 2013

### Pattern Provided by: