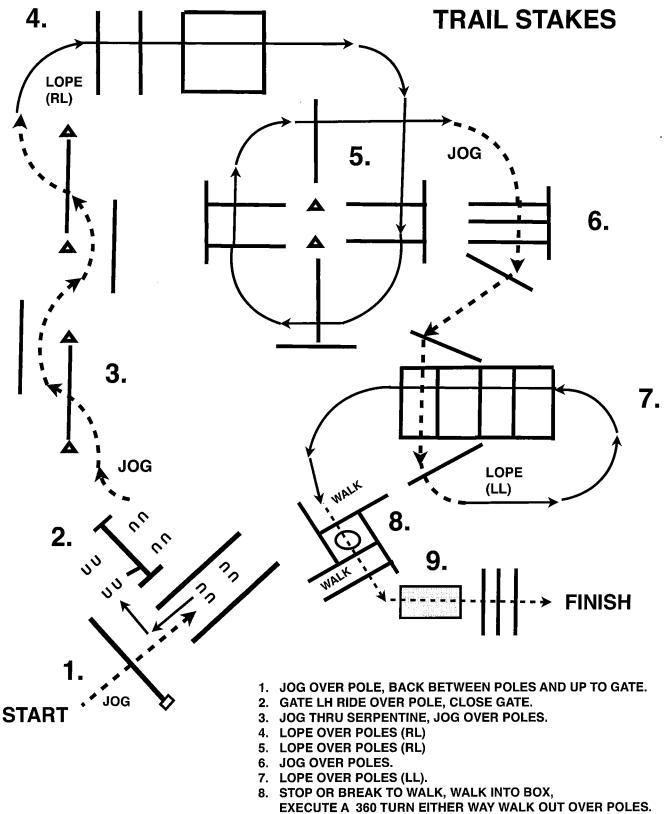

#### JUNIOR TRAIL

- 1. JOG OVER POLES, STOP BEFORE BOX.
- 2. WALK INTO BOX, EXECUTE A 360 TURN
- EITHER DIRECTION, WALK OUT. 3. WALK OVER POLES.
- 4. JOG THRU SERPENTINE, JOG OVER POLES.
- 5. LOPE OVER POLES (RL).
- 6. BREAK TO JOG, JOG OVER POLES.

- 7. LOPE OVER POLES (RL).
- 8. BREAK TO JOG, THEN LOPE OVER POLES (LL).
- 9. BREAK TO JOG, JOG OVER POLE UP TO GATE. GATE: RH WALK OVER POLE AND RIDE THRU AND CLOSE GATE.
- 10. BACK THRU POLES, WALK OUT OVER POLE.