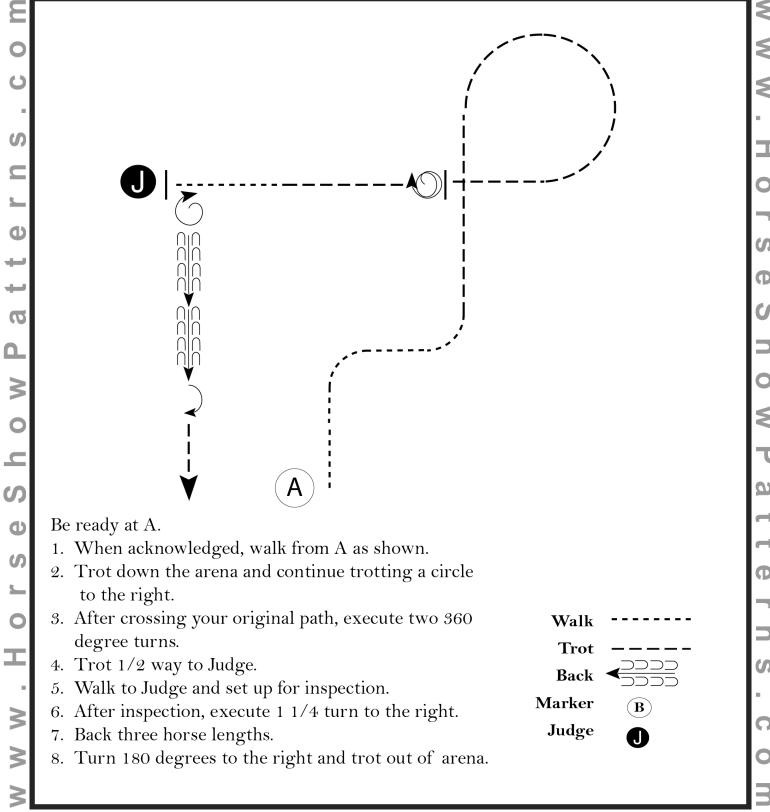

#### Western Horsemanship (Youth 15 - 18)

Show Date: October 4-27, 2013

0

ທ

U

-

----

Φ

### Pattern Provided by: