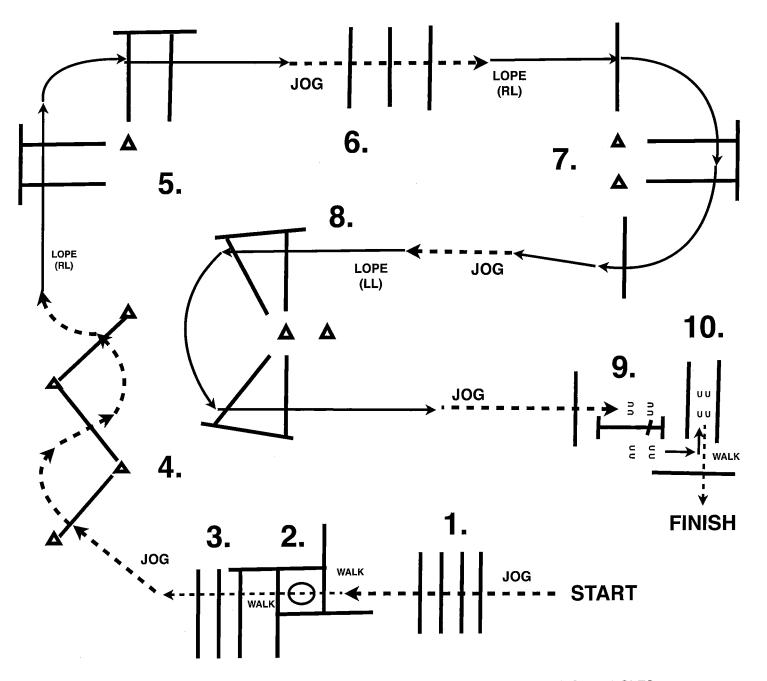

G OVER POLES.
- 5. LOPE OVER POLES (RL).
- 6. BREAK TO JOG, JOG OVER POLES.

- 7. LOPE OVER POLES (RL).
- 8. BREAK TO JOG, THEN LOPE OVER POLES (LL).
- 9. BREAK TO JOG, JOG OVER POLE UP TO GATE. GATE: RH WALK OVER POLE AND RIDE THRU AND CLOSE GATE.
- 10. BACK THRU POLES, WALK OUT OVER POLE.

### **NOVICE AMATEUR**



- 1. LOPE OVER POLES (RIGHT LEAD).
- 2. LOPE OVER POLES (RIGHT LEAD).
- 3. BREAK TO JOG, JOG THRU SERPENTINE, JOG OVER POLES.
- 4. JOG OVER POLES, STOP BEFORE BOX.
- 5. WALK INTO BOX, EXECUTE A 360 TURN EITHER WAY IN BOX, THEN WALK OUT BOX.
- 6. LOPE OVER POLES (LEFT LEAD).
- 7. BREAK TO JOG, JOG OVER POLES.
- 8. JOG TO GATE, LEFT HAND OPEN, WALK OVER POLE AND CLOSE GATE.
- 9. BACK THRU POLES, AROUND CORNER.
- 10. WALK OUT CHUTE WALK OVER POLES.

**NOVICE YOUTH 13 & UNDER** 



- 1. JOG OVER POLES.
- 2. STOP OR BREAK TO THE WALK, WALK INTO BOX, EXECUTE A 360 TURN EITHER DIRECTION, WALK OUT BOX.
- 3. WALK OVER POLES.
- 4. JOG THRU SERPENTINE, JOG OVER POLES.
- 5. LOPE OVER POLES (RL).

- 6. BREAK TO JOG, JOG OVER POLES.
- 7. LOPE OVER POLES (RL).
- 8. BREAK TO JOG, THEN LOPE OVER POLES (LL).
- 9. BREAK TO JOG, JOG OVER POLE UP TO GATE. GATE: RH WALK OVER POLE AND RIDE THRU AND CLOSE GATE.
- 10. BACK THRU POLES, WALK OUT OVER POLE.



- 1. WALK OVER POLES AND OVER BRIDGE AND WALK OVER POLE AFTER BRIDGE, & WALK BETWEEN CONES AND POLES.
- 2. BACK THRU CONES/POLES UP TO GATE.
- 3. GATE: RIGHT HAND, RIDE OVER POLE AND WALK THRU GATE AND CLOSE.
- 4. JOG THRU SERPENTINE, JOG OVER POLES.
- 5. LOPE OVER POLES (RIGHT LEAD).

- 6. BREAK TO JOG, JOG OVER POLES.
- 7. JOG OVE