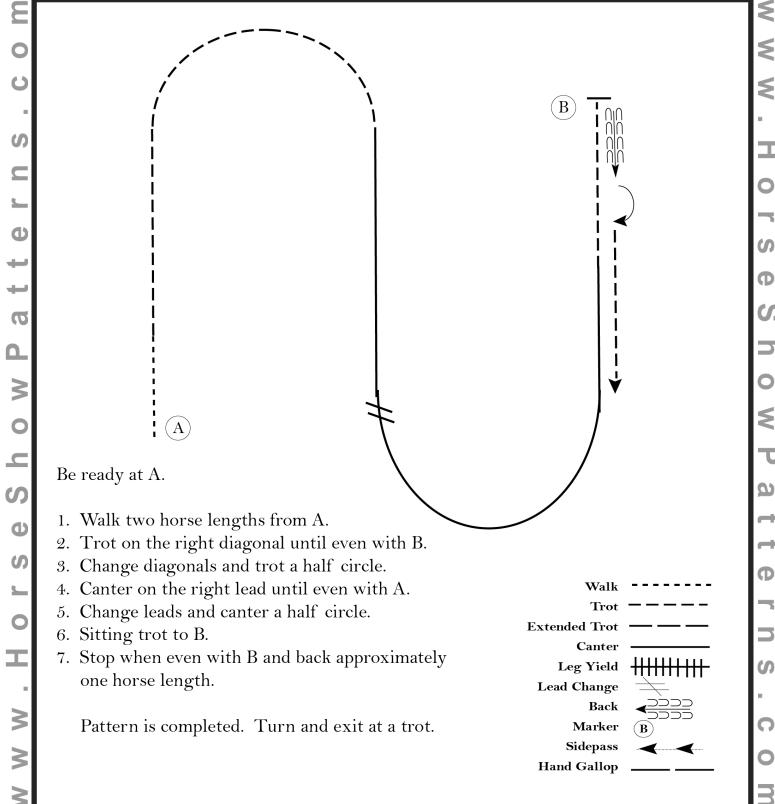

Horsemanship (Novice Youth 14-18)

Show Date: October 4-27, 2013



### Pattern Provided by:

### Western Horsemanship (NYATT)

Show Date: October 4-27, 2013



Pattern Provided by:

Quarter Horse Congress

[C2H\_NV]

<

5

3

ወ

ഗ

ξ

ອ

ወ

S

#### Western Horsemanship (Select)

Show Date: October 4-27, 2013



**Pattern Provided by:** 

Quarter Horse Congress

[C2H\_Y1]

U

ທ

Φ

----

----

ŋ

0

S h o w

Φ

ເກ

0

T

.

>

#### Western Horsemanship (Youth 12-14)

Show Date: October 4-27, 2013

U

ທ

Φ

----

----

ŋ

0

S h o w

Φ

ເກ

ר 0

T

.

>



### **Pattern Provided by:**

#### Western Horsemanship (Youth 15 - 18)

Show Date: October 4-27, 2013

0

ທ

U

-

----

Φ

0

Т

3

3



### Pattern Provided by:

#### Hunt Seat Equitation (11 and Under)

Show Date: October 4-27, 2013



Pattern Provided by:

Quarter Horse Congress

[C2HSE\_1AU]

#### Hunt Seat Equitation (Amateur)

Show Date: October 4-27, 2013



### Pattern Provided by:

Quarter Horse Congress

[C2HSE\_Y1]

#### Hunt Seat Equitation (Novice Amateur)

Show Date: October 4-27, 2013



# **Pattern Provided by:**

#### Hunt Seat Equitation (Novice Youth 13 and Under)

Show Date: October 4-27, 2013



### **Pattern Provided by:**

Quarter Horse Congress

[C2HSE\_N1U1A]

#### ©2013 HorseShowPatterns.com. All Rights Reserved.

#### Hunt Seat Equitation (Novice Youth 14 - 18)

Show Date: October 4-27, 2013



### **Pattern Provided by:**

3

#### Hunt Seat Equitation (Select)

Show Date: October 4-27, 2013



### **Pattern Provided by:**

Quarter Horse Congress

©2013 HorseShowPatterns.com. All Rights Reserve