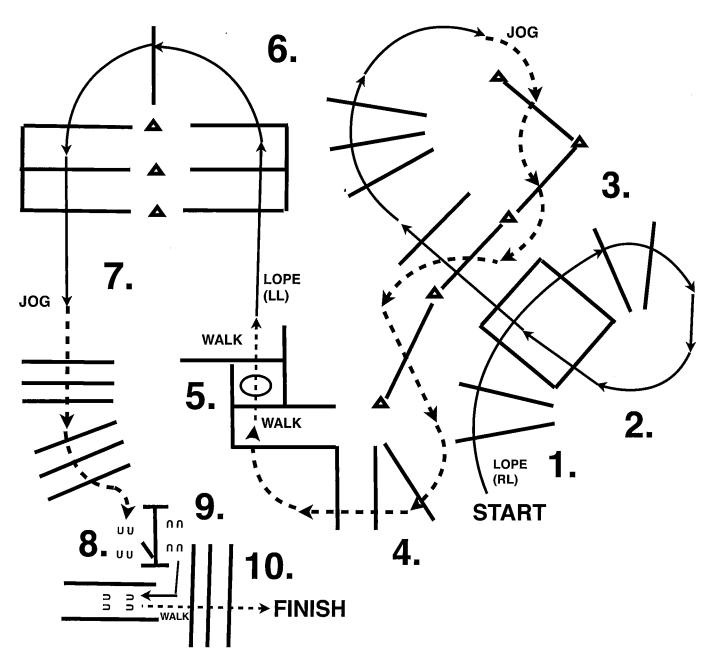

### **Pattern Provided by:**

Quarter Horse Congress

[C2S\_Y11]

- 1. JOG OVER POLES, JOG INTO CHUTE.
- 2. BACK THRU POLES TO GATE.
- 3. GATE: RH RIDE THRU CLOSE.
- 4. JOG OVER POLES.
- 5. LOPE OVER POLES (RL).
- 6. LOPE OVER POLES (RL).

- 7. BREAK TO JOG, JOG OVER POLE, STOP OR BREAK TO WALK, WALK INTO BOX, EXECUTE A 360 TURN EITHER WAY, WALK OUT.
- 8. JOG THRU SERPENTINE, JOG OVER POLES.
- 9. LOPE OVER POLES (LL).
- 10. STOP OR BREAK TO WALK, WALK OVER POLES.