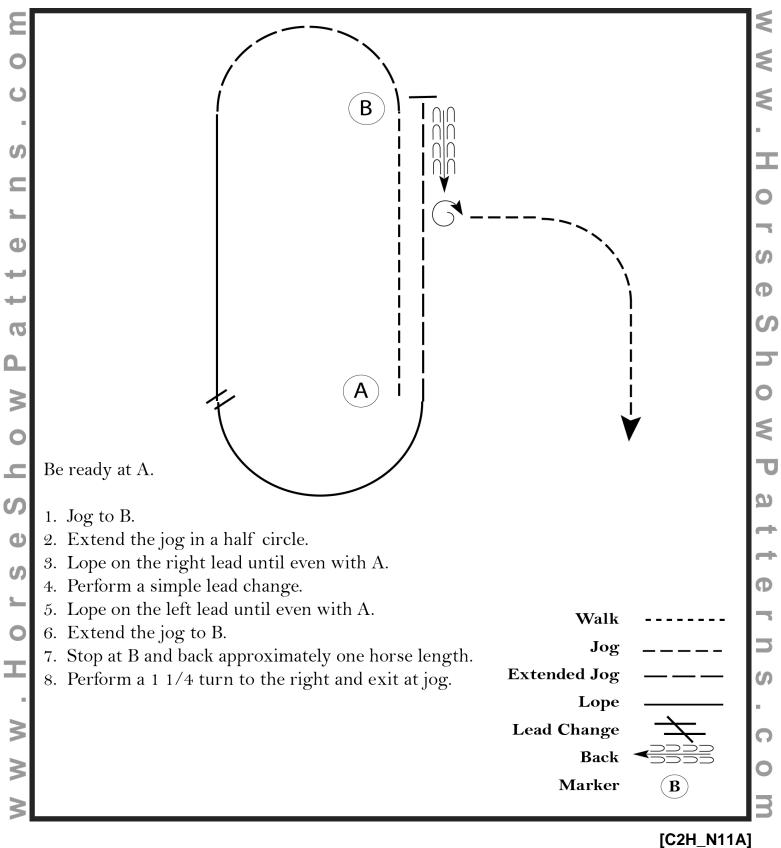

### Western Horsemanship (NYATT)

Show Date: October 4-27, 2013

Pattern Provided by:

Quarter Horse Congress

[C2H\_NV]

<

5

3