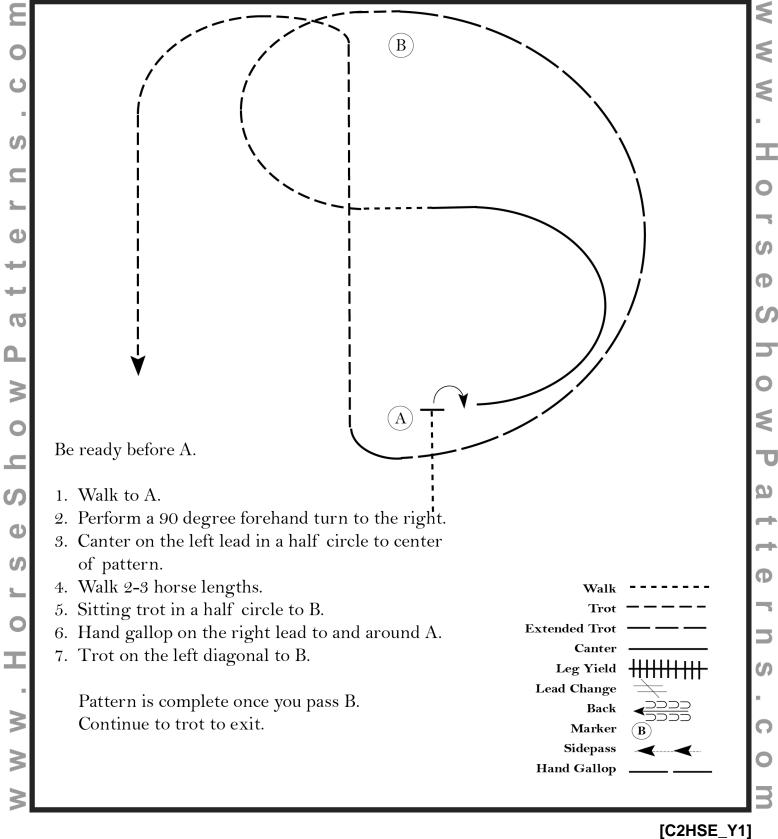

#### Hunt Seat Equitation (11 and Under)

Show Date: October 4-27, 2013

Pattern Provided by:

Quarter Horse Congress

[C2HSE\_1AU]