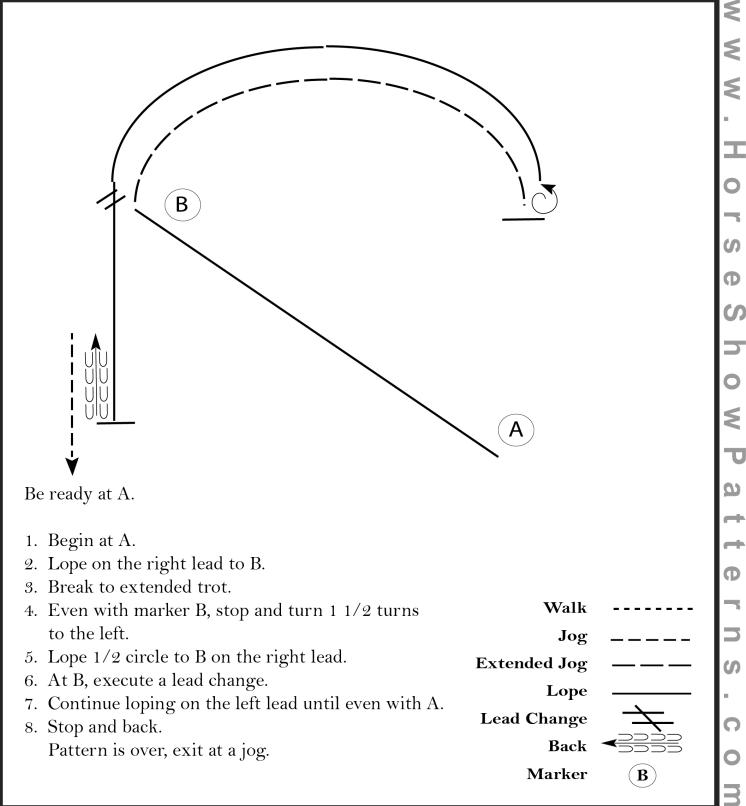

### Western Horsemanship (NYATT)

Show Date: October 4-27, 2013

Pattern Provided by:

Quarter Horse Congress

[C2H\_NV]

<

5

3