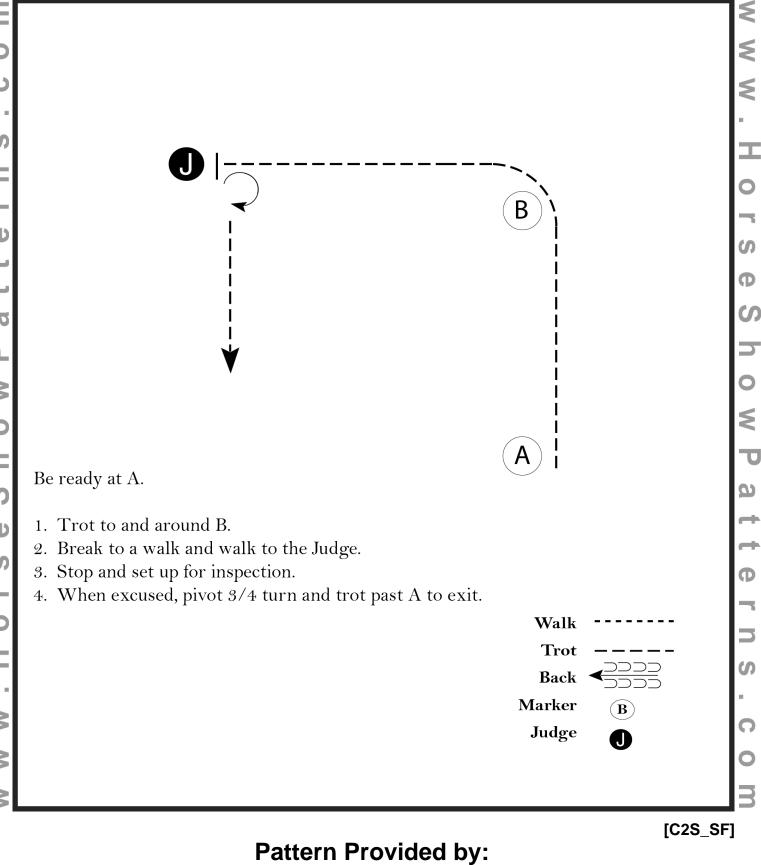

(Amateur)

Show Date: October 4-27, 2013



### Pattern Provided by:

Quarter Horse Congress

[C2S\_A]

<

5

6

ወ

ഗ

D

#### Showmanship (Novice Amateur)

Show Date: October 4-27, 2013



### Pattern Provided by:

#### Showmanship (Novice Youth 13 and Under)

Show Date: October 4-27, 2013



# Pattern Provided by:

Quarter Horse Congress

[C2S\_N11A]

#### Showmanship (Novice Youth 14-18)

Show Date: October 4-27, 2013



### Pattern Provided by:

#### **Showmanship (NYATT** )

Show Date: October 4-27, 2013



### Pattern Provided by:

Quarter Horse Congress

©2013 HorseShowPatterns.com. All Rights Reserved.

#### Showmanship (Select)

Show Date: October 4-27, 2013



### **Pattern Provided by:**

Quarter Horse Congress

Т

ξ

#### Showmanship (Small Fry)

Show Date: October 4-27, 2013



#### Showmanship (Youth 12-14)

Show Date: October 4-27, 2013

U

ທ

-

----

ŋ

л О

3



### **Pattern Provided by:**

Quarter Horse Congress

©2013 HorseShowPatterns.com. All Rights Reserved.

#### Showmanship (Youth 15-18)

Show Date: October 4-27, 2013

U

ທ

-

----

ŋ

л О

3



### **Pattern Provided by:**

Quarter Horse Congress

[C2S\_Y11]



- 1. JOG OVER POLES, JOG INTO CHUTE.
- 2. BACK THRU POLES TO GATE.
- 3. GATE: RH RIDE THRU CLOSE.
- 4. JOG OVER POLES.
- 5. LOPE OVER POLES (RL).
- 6. LOPE OVER POLES (RL).

- 7. BREAK TO JOG, JOG OVER POLE, STOP OR BREAK TO WALK, WALK INTO BOX, EXECUTE A 360 TURN EITHER WAY, WALK OUT.
- 8. JOG THRU SERPENTINE, JOG OVER POLES.
- 9. LOPE OVER POLES (LL).
- 10. STOP OR BREAK TO WALK, WALK OVER POLES.





- 1. WALK OVER POLES, AND OVER BRIDG