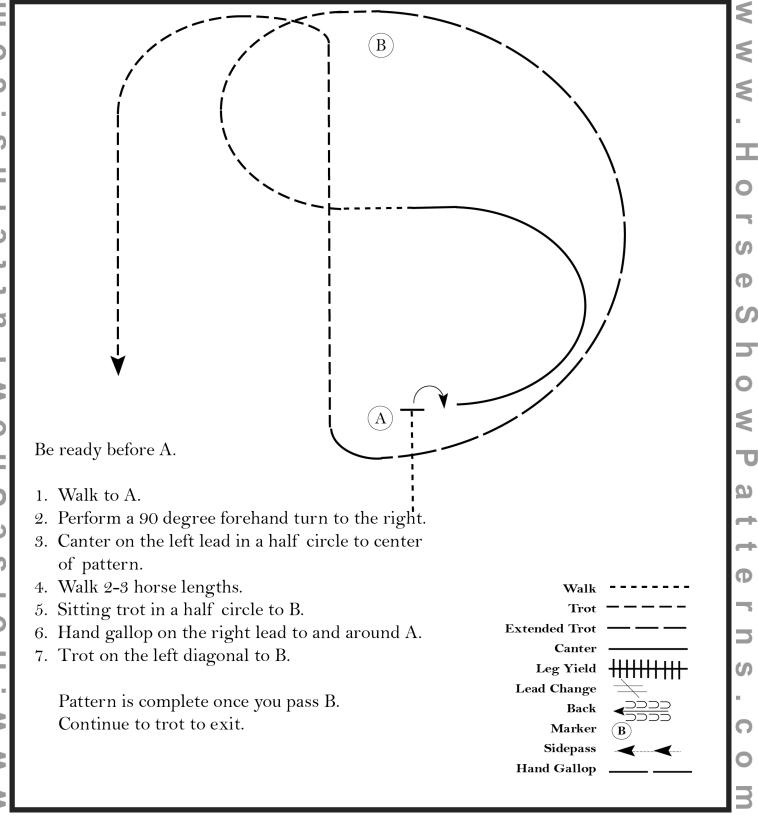

#### Hunt Seat Equitation (11 and Under)

Show Date: October 4-27, 2013

Pattern Provided by:

Quarter Horse Congress

[C2HSE\_1AU]