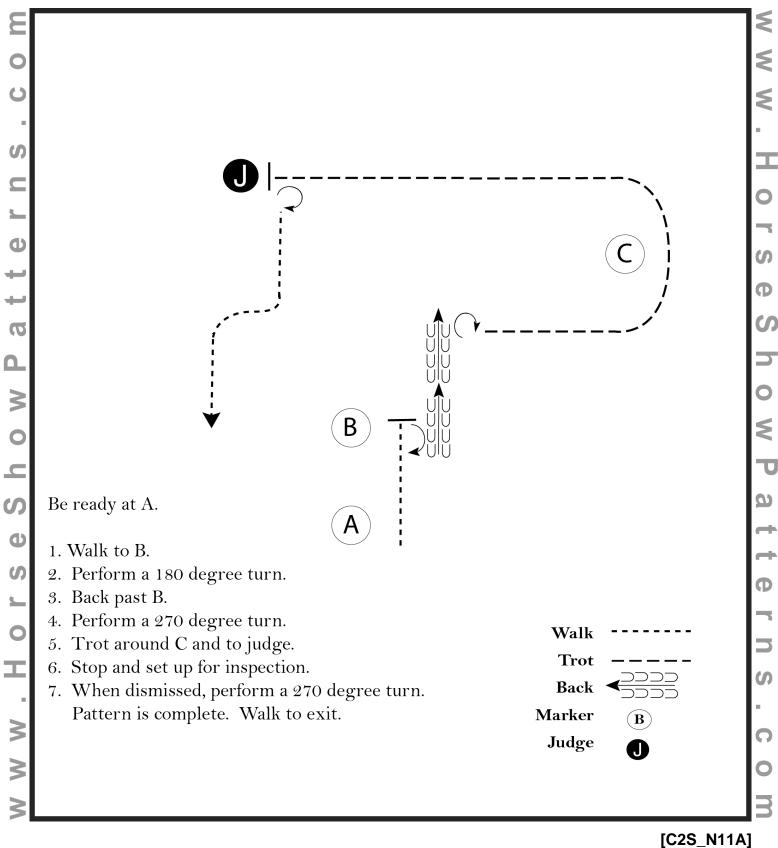

#### Showmanship (Novice Youth 13 and Under)

Show Date: October 4-27, 2013

# Pattern Provided by:

Quarter Horse Congress

[C2S\_N11A]