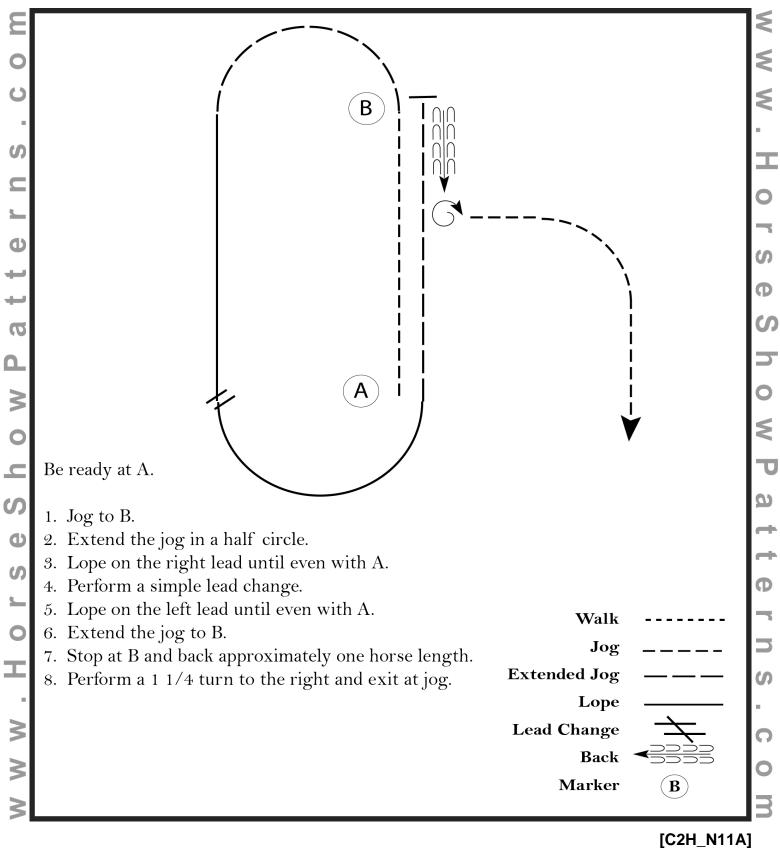

#### Western Horsemanship (Novice Youth 13 and Under )

Show Date: October 4-27, 2013

### Pattern Provided by: