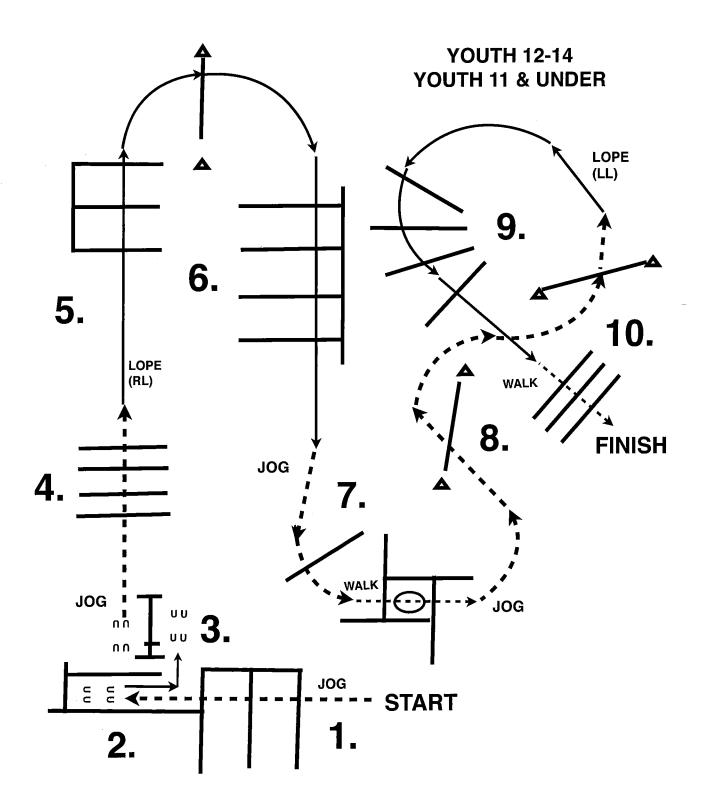

#### Western Horsemanship (Youth 12-14)

Show Date: October 4-27, 2013

U

ທ

Φ

----

----

ŋ

### **Pattern Provided by:**