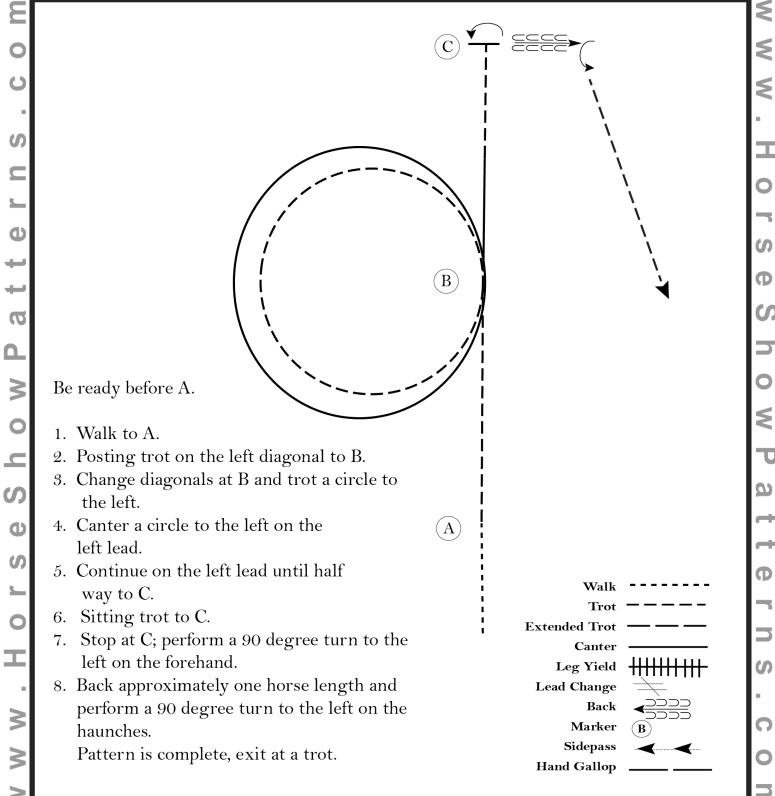

#### Western Horsemanship (Select)

Show Date: October 4-27, 2013

**Pattern Provided by:** 

Quarter Horse Congress

[C2H\_Y1]

U

ທ

Φ