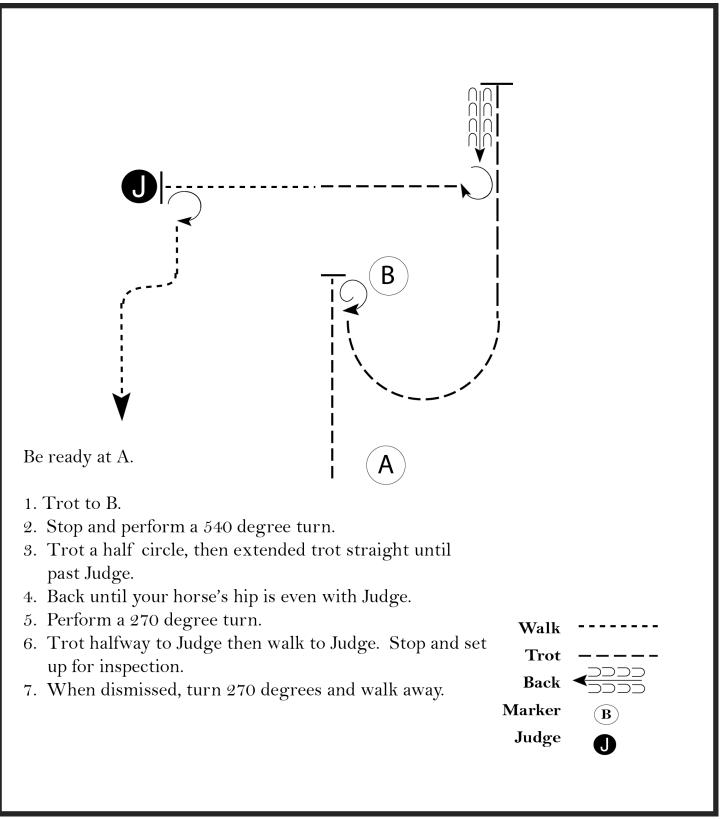

#### Showmanship (Amateur)

Show Date: October 4-27, 2013

### Pattern Provided by:

Quarter Horse Congress

[C2S\_A]

<

5

6

ወ

ഗ