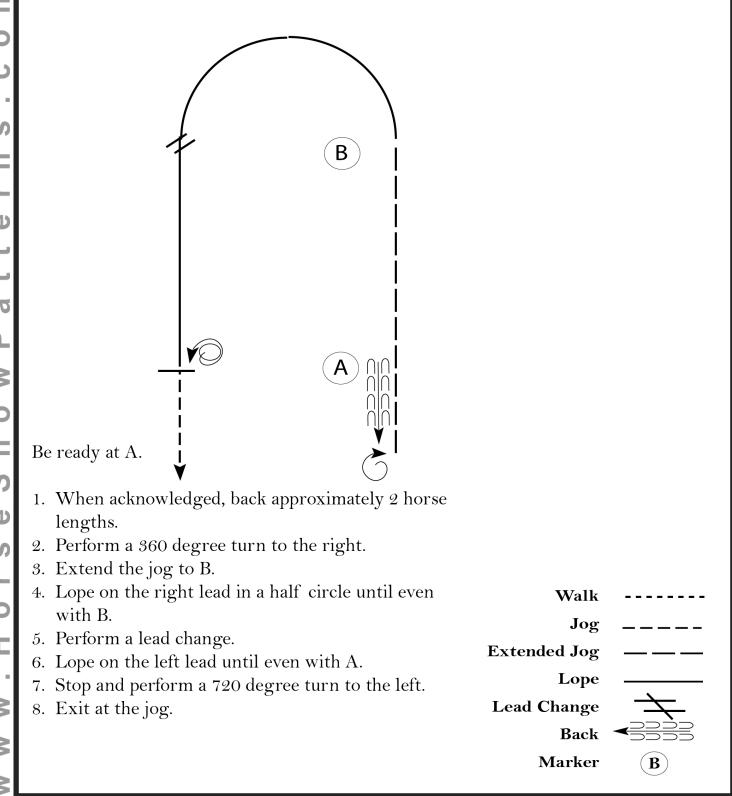

#### Western Horsemanship (Novice Youth 14-18)

Show Date: October 4-27, 2013

### Pattern Provided by: