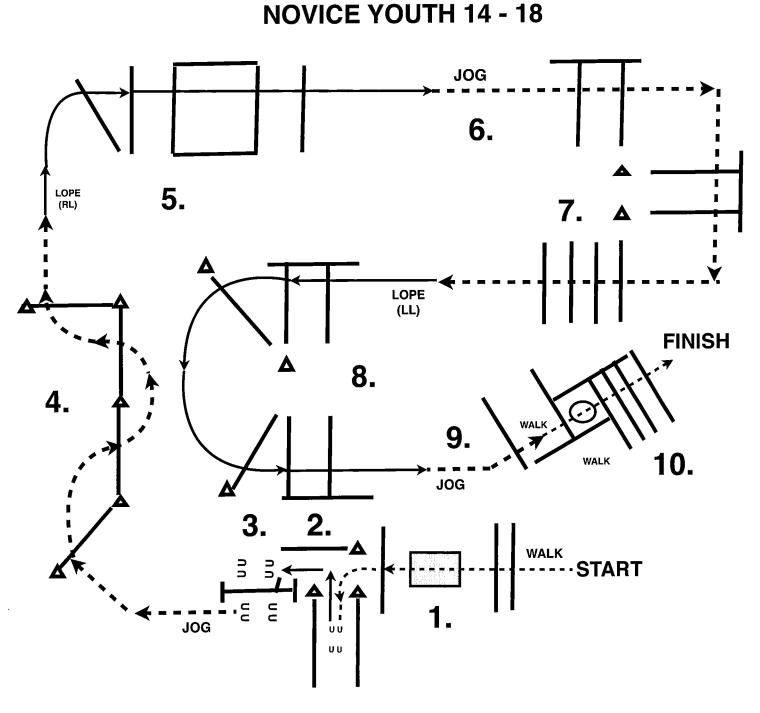

, STOP BEFORE BOX.
- 5. WALK INTO BOX, EXECUTE A 360 TURN EITHER WAY IN BOX, THEN WALK OUT BOX.
- 6. LOPE OVER POLES (LEFT LEAD).
- 7. BREAK TO JOG, JOG OVER POLES.
- 8. JOG TO GATE, LEFT HAND OPEN, WALK OVER POLE AND CLOSE GATE.
- 9. BACK THRU POLES, AROUND CORNER.
- 10. WALK OUT CHUTE WALK OVER POLES.

**NOVICE YOUTH 13 & UNDER** 



- 1. JOG OVER POLES.
- 2. STOP OR BREAK TO THE WALK, WALK INTO BOX, EXECUTE A 360 TURN EITHER DIRECTION, WALK OUT BOX.
- 3. WALK OVER POLES.
- 4. JOG THRU SERPENTINE, JOG OVER POLES.
- 5. LOPE OVER POLES (RL).

- 6. BREAK TO JOG, JOG OVER POLES.
- 7. LOPE OVER POLES (RL).
- 8. BREAK TO JOG, THEN LOPE OVER POLES (LL).
- 9. BREAK TO JOG, JOG OVER POLE UP TO GATE. GATE: RH WALK OVER POLE AND RIDE THRU AND CLOSE GATE.
- 10. BACK THRU POLES, WALK OUT OVER POLE.



- 1. WALK OVER POLES AND OVER BRIDGE AND WALK OVER POLE AFTER BRIDGE, & WALK BETWEEN CONES AND POLES.
- 2. BACK THRU CONES/POLES UP TO GATE.
- 3. GATE: RIGHT HAND, RIDE OVER POLE AND WALK THRU GATE AND CLOSE.
- 4. JOG THRU SERPENTINE, JOG OVER POLES.
- 5. LOPE OVER POLES (RIGHT LEAD).

- 6. BREAK TO JOG, JOG OVER POLES.
- 7. JOG OVER POLES.
- 8. LOPE OVER POLES (LEFT LEAD).
- 9. BREAK TO JOG, JOG OVER POLE, STOP OR BREAK TO WALK, WALK INTO BOX, 360 TURN EITHER WAY, WALK OUT BOX.
- 10. WALK OVER POLES.

# **SENIOR TRAIL**



- 1. LOPE OVER POLES (RIGHT LEAD).
- 2. LOPE OVER POLES (RIGHT LEAD).
- 3. BREAK TO JOG, JOG THRU SERPENTINE, JOG OVER POLES.
- 4. JOG OVER POLES, STOP BEFORE BOX.
- 5. WALK INTO BOX, EXECUTE A 360 TURN EITHER WAY IN BOX, THEN WALK OUT BOX.
- 6. LOPE OVER POLES (LEFT