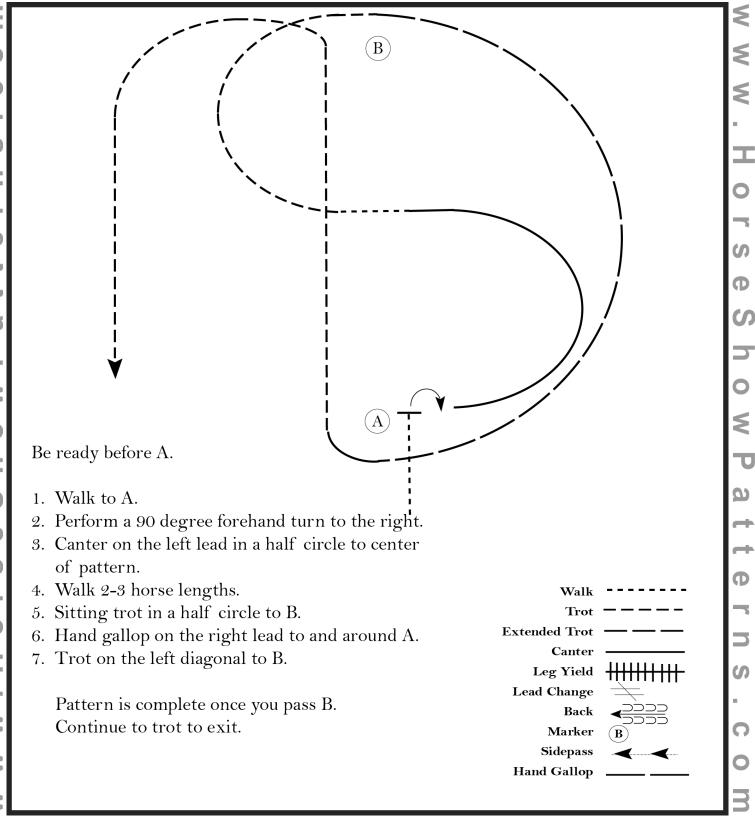

#### Western Horsemanship (Novice Youth 13 and Under )

Show Date: October 4-27, 2013