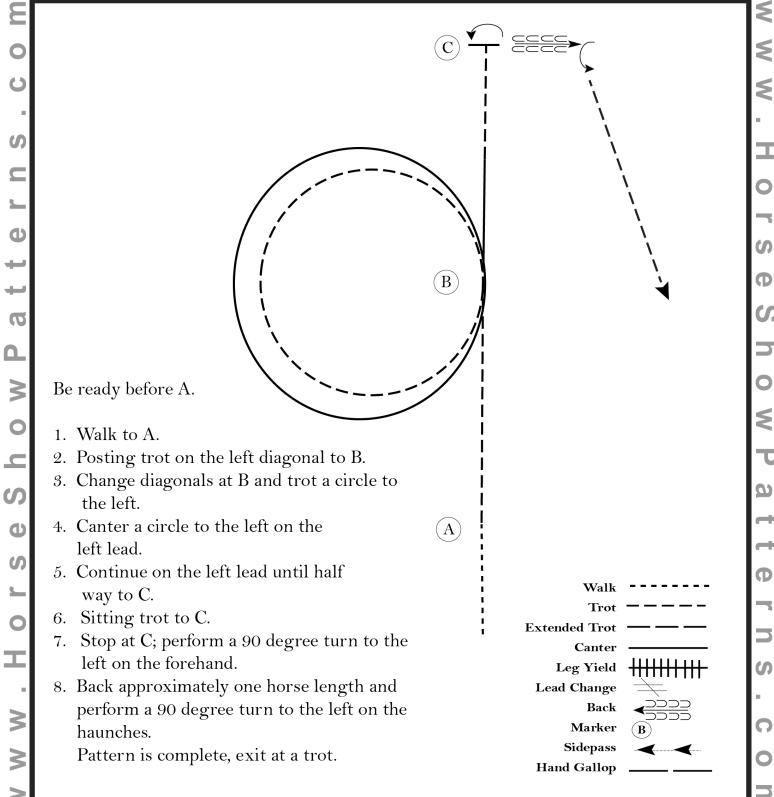

#### Western Horsemanship (Youth 15 - 18)

Show Date: October 4-27, 2013

0

ທ

U

-

----

Φ