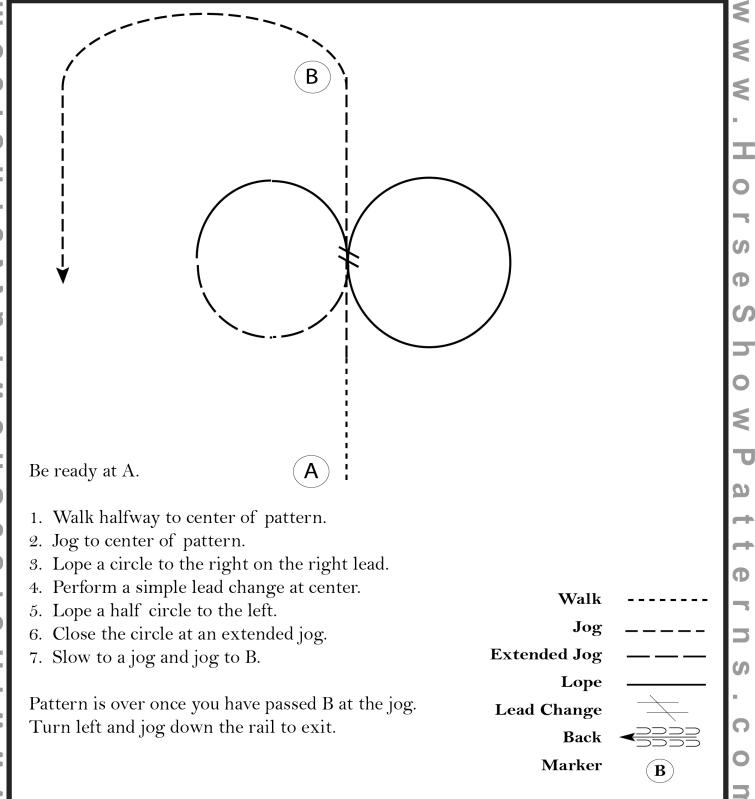

#### Western Horsemanship (11 and Under)

Show Date: October 4-27, 2013



### Pattern Provided by:

Quarter Horse Congress

[C2H\_1AU]

#### Western Horsemanship (Amateur Versatility)

Show Date: October 4-27, 2013



Pattern Provided by:

#### Western Horsemanship (Amateur)

Show Date: October 4-27, 2013



### **Pattern Provided by:**

Quarter Horse Congress

[C2H\_A]

#### Western Horsemanship (Novice Amateur)

Show Date: October 4-27, 2013



### Pattern Provided by:

#### Western Horsemanship (Novice Youth 13 and Under )

Show Date: October 4-27, 2013



### Pattern Provided by:

#### Western Horsemanship (Novice Youth 14-18)

Show Date: October 4-27, 2013



### Pattern Provided by:

### Western Horsemanship (NYATT)

Show Date: October 4-27, 2013



Pattern Provided by:

Quarter Horse Congress

[C2H\_NV]

<

5

3

ወ

ഗ

ξ

ອ

ወ

S

#### Western Horsemans