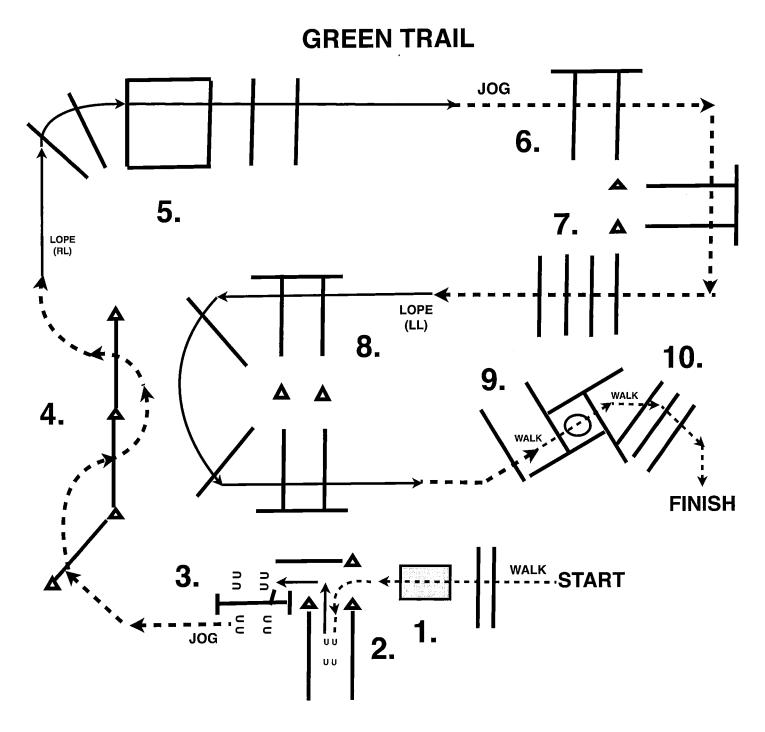

### **NOVICE AMATEUR**

- 1. LOPE OVER POLES (RIGHT LEAD).
- 2. LOPE OVER POLES (RIGHT LEAD).
- 3. BREAK TO JOG, JOG THRU SERPENTINE, JOG OVER POLES.
- 4. JOG OVER POLES, STOP BEFORE BOX.
- 5. WALK INTO BOX, EXECUTE A 360 TURN EITHER WAY IN BOX, THEN WALK OUT BOX.
- 6. LOPE OVER POLES (LEFT LEAD).
- 7. BREAK TO JOG, JOG OVER POLES.
- 8. JOG TO GATE, LEFT HAND OPEN, WALK OVER POLE AND CLOSE GATE.
- 9. BACK THRU POLES, AROUND CORNER.
- 10. WALK OUT CHUTE WALK OVER POLES.