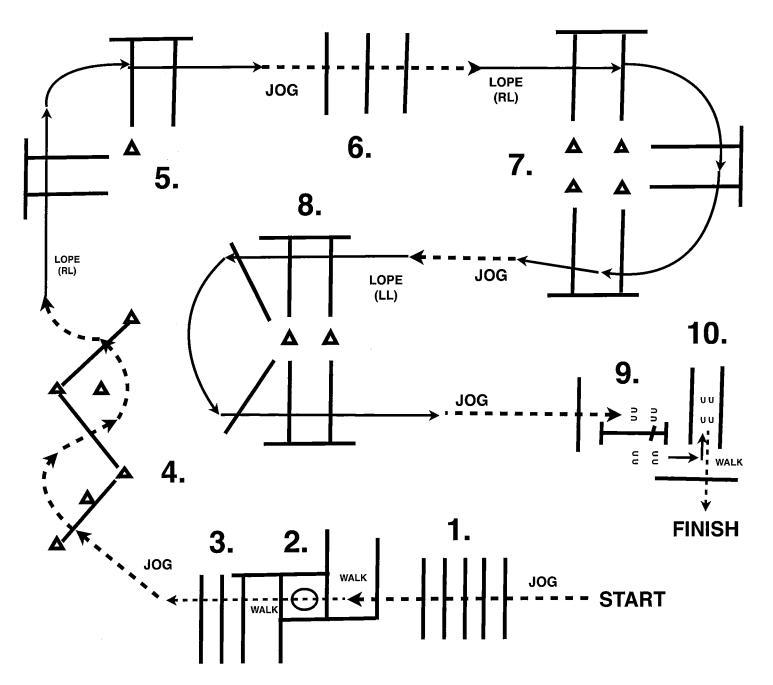

RU CLOSE.
- 4. JOG OVER POLES.
- 5. LOPE OVER POLES (RL).
- 6. LOPE OVER POLES (RL).

- 7. BREAK TO JOG, JOG OVER POLE, STOP OR BREAK TO WALK, WALK INTO BOX, EXECUTE A 360 TURN EITHER WAY, WALK OUT.
- 8. JOG THRU SERPENTINE, JOG OVER POLES.
- 9. LOPE OVER POLES (LL).
- 10. STOP OR BREAK TO WALK, WALK OVER POLES.





- 1. WALK OVER POLES, AND OVER BRIDGE, AND WALK BETWEEN CONES
- 2. BACK THRU CONES UP TO GATE.
- 3. GATE: RIGHT HAND, RIDE OVER POLE AND WALK THRU GATE AND CLOSE.
- 4. JOG THRU SERPENTINE, JOG OVER POLES.
- 5. LOPE OVER POLES (RIGHT LEAD).

- 6. BREAK TO JOG, JOG OVER POLES.
- 7. JOG OVER POLES.
- 8. LOPE OVER POLES (LEFT LEAD).
- 9. BREAK TO JOG, JOG OVER POLE, STOP OR BREAK TO WALK, WALK INTO BOX, 360 TURN EITHER WAY, WALK OUT BOX.
- 10. WALK OVER POLES.

#### JUNIOR TRAIL



- 1. JOG OVER POLES, STOP BEFORE BOX.
- 2. WALK INTO BOX, EXECUTE A 360 TURN
- EITHER DIRECTION, WALK OUT. 3. WALK OVER POLES.
- 4. JOG THRU SERPENTINE, JOG OVER POLES.
- 5. LOPE OVER POLES (RL).
- 6. BREAK TO JOG, JOG OVER POLES.

- 7. LOPE OVER POLES (RL).
- 8. BREAK TO JOG, THEN LOPE OVER POLES (LL).
- 9. BREAK TO JOG, JOG OVER POLE UP TO GATE. GATE: RH WALK OVER POLE AND RIDE THRU AND CLOSE GATE.
- 10. BACK THRU POLES, WALK OUT OVER POLE.

### **NOVICE AMATEUR**



- 1. LOPE OVER POLES (RIGHT LEAD).
- 2. LOPE OVER POLES (RIGHT LEAD).
- 3. BREAK TO JOG, JOG THRU SERPENTINE, JOG OVER POLES.
- 4. JOG OVER POLES, STOP BEFORE BOX.
- 5. WALK INTO BOX, EXECUTE A 360 TURN EITHER WAY IN BOX, THEN WALK OUT BOX.
- 6. LOPE OVER POLES (LEFT LEAD).
- 7. BREAK TO JOG, JOG OVER POLES.
- 8. JOG TO GA