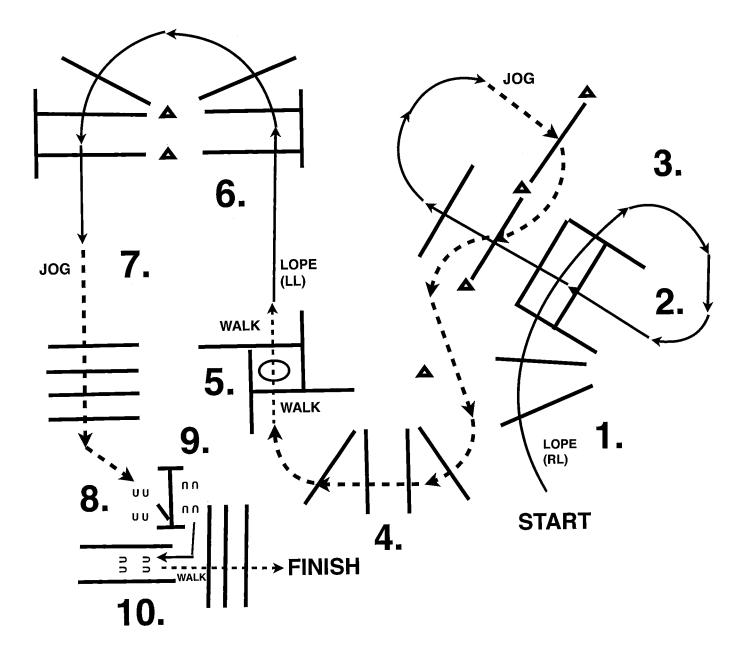

#### Western Horsemanship (Select)

Show Date: October 4-27, 2013

**Pattern Provided by:** 

Quarter Horse Congress

[C2H\_Y1]

U

ທ

Φ