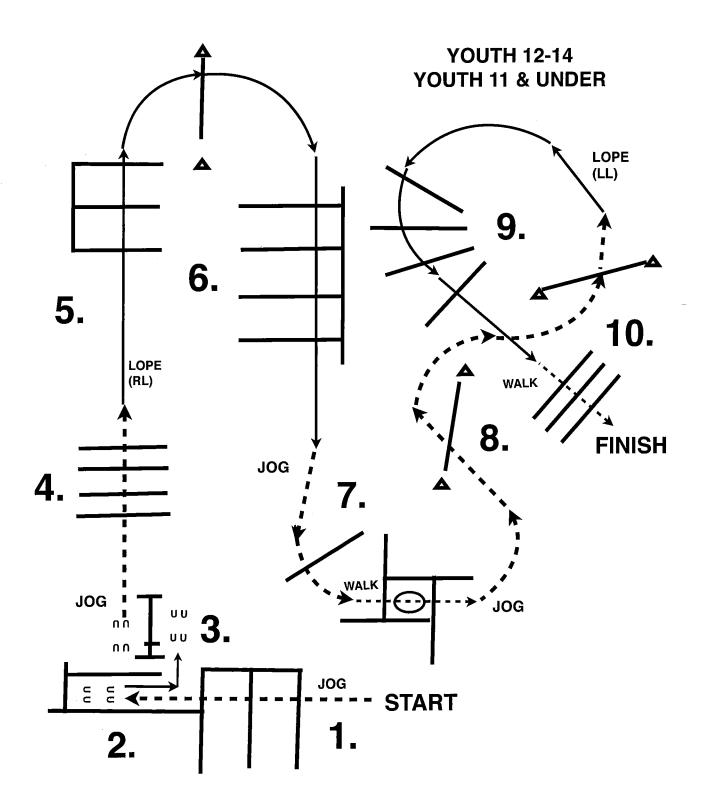

**NOVICE YOUTH 13 & UNDER** 

- 1. JOG OVER POLES.
- 2. STOP OR BREAK TO THE WALK, WALK INTO BOX, EXECUTE A 360 TURN EITHER DIRECTION, WALK OUT BOX.
- 3. WALK OVER POLES.
- 4. JOG THRU SERPENTINE, JOG OVER POLES.
- 5. LOPE OVER POLES (RL).

- 6. BREAK TO JOG, JOG OVER POLES.
- 7. LOPE OVER POLES (RL).
- 8. BREAK TO JOG, THEN LOPE OVER POLES (LL).
- 9. BREAK TO JOG, JOG OVER POLE UP TO GATE. GATE: RH WALK OVER POLE AND RIDE THRU AND CLOSE GATE.
- 10. BACK THRU POLES, WALK OUT OVER POLE.