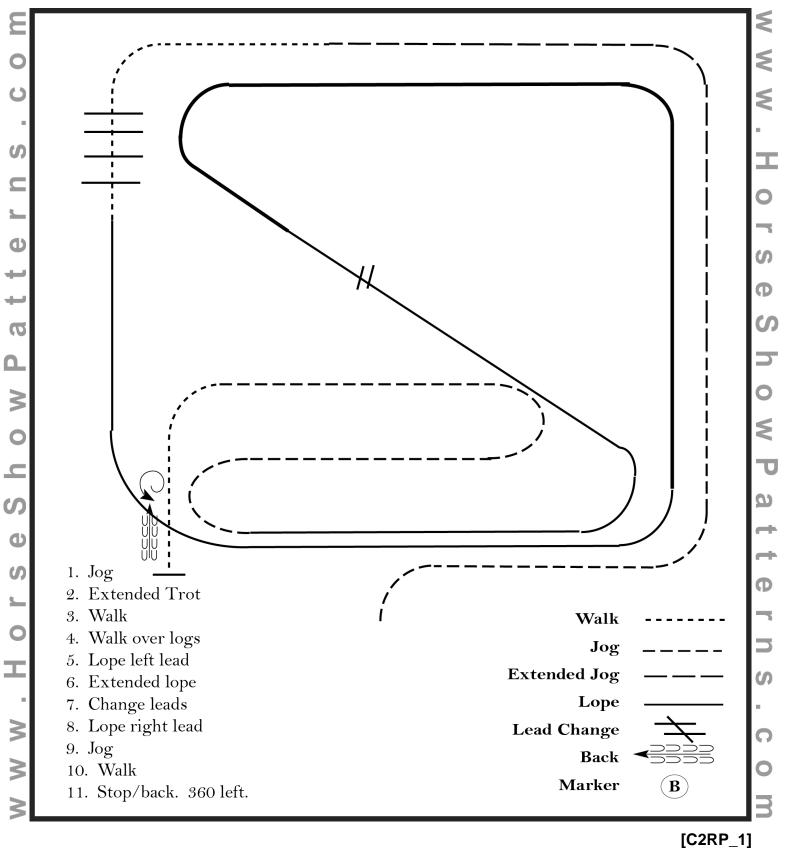

#### Western Horsemanship (11 and Under)

Show Date: October 4-27, 2013

### Pattern Provided by:

Quarter Horse Congress

[C2H\_1AU]