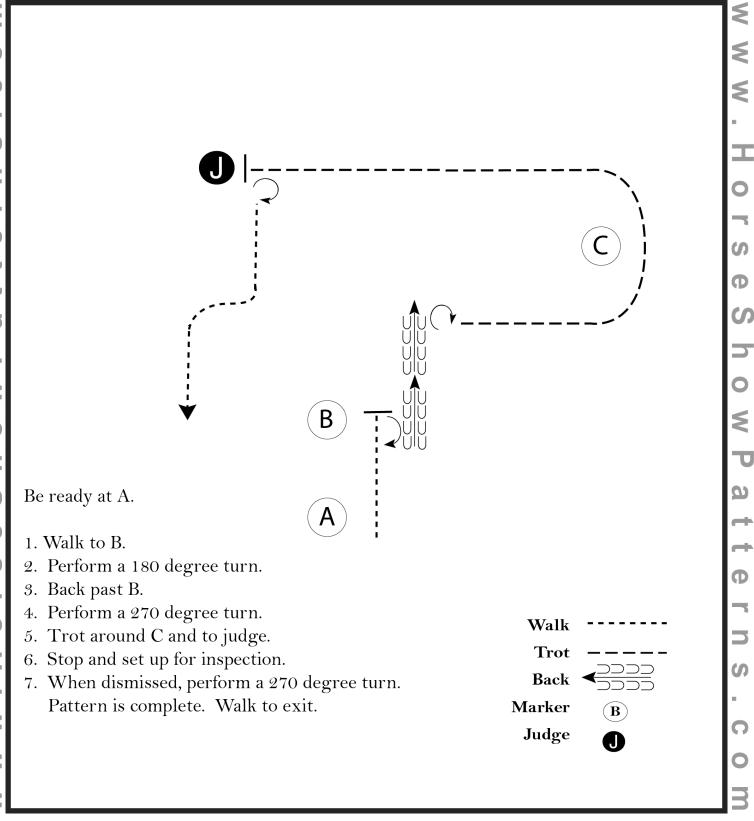

#### Showmanship (Novice Amateur)

Show Date: October 4-27, 2013

### Pattern Provided by: