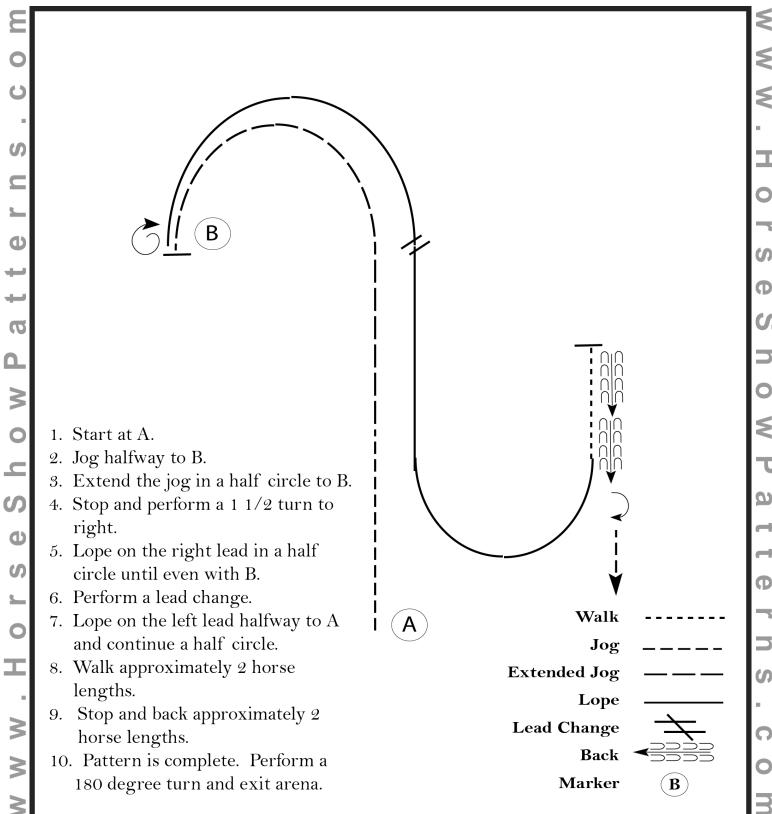

#### Western Horsemanship (Amateur)

Show Date: October 4-27, 2013

### **Pattern Provided by:**

Quarter Horse Congress

[C2H\_A]