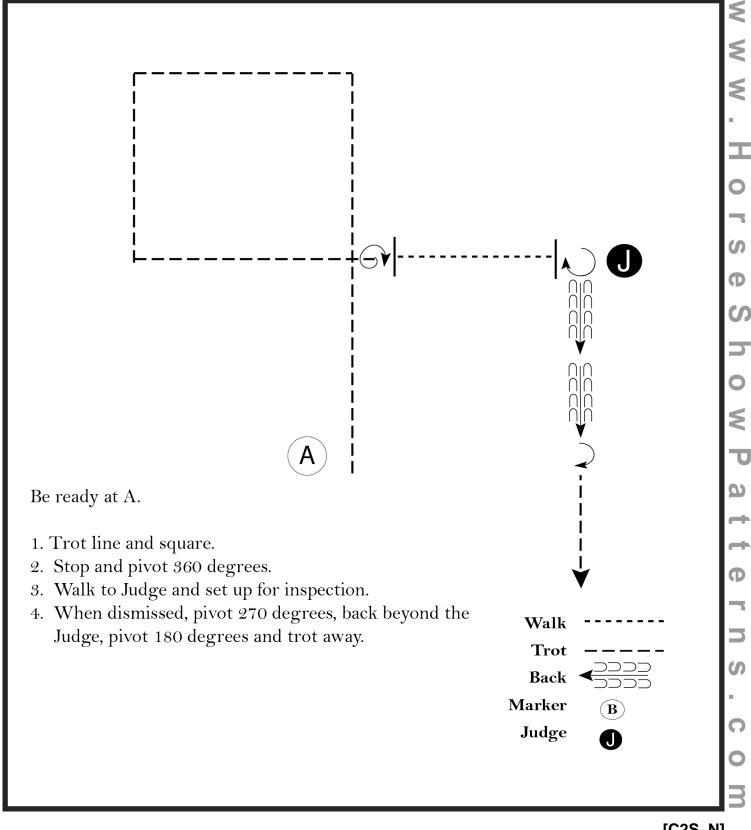

#### **Showmanship (NYATT** )

Show Date: October 4-27, 2013

### Pattern Provided by:

Quarter Horse Congress

©2013 HorseShowPatterns.com. All Rights Reserved.