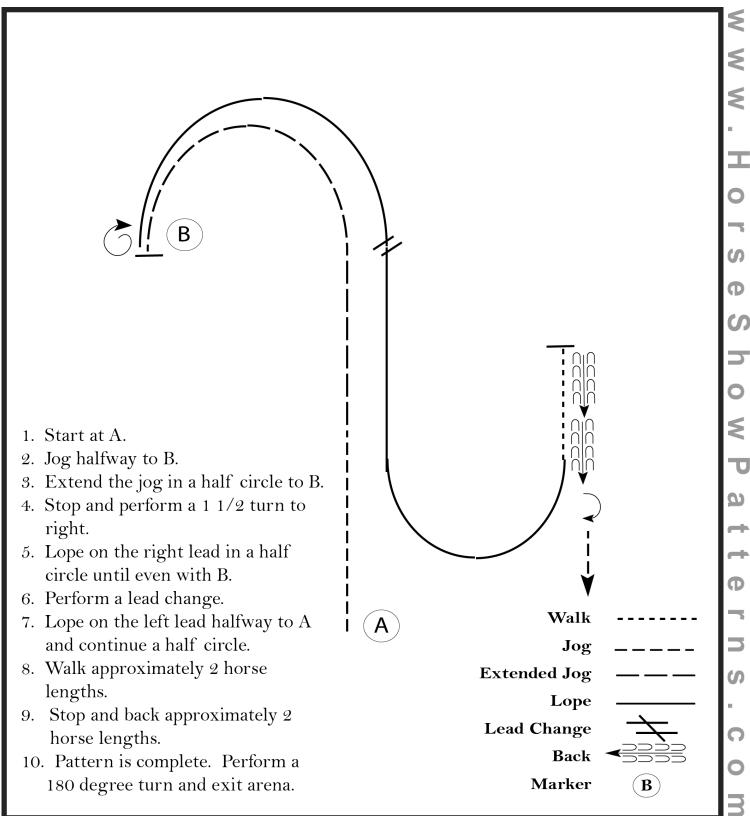

#### Western Horsemanship (11 and Under)

Show Date: October 4-27, 2013



### Pattern Provided by:

Quarter Horse Congress

[C2H\_1AU]

#### Western Horsemanship (Amateur Versatility)

Show Date: October 4-27, 2013



Pattern Provided by:

#### Western Horsemanship (Amateur)

Show Date: October 4-27, 2013



### **Pattern Provided by:**

Quarter Horse Congress

[C2H\_A]

#### Western Horsemanship (Novice Amateur)

Show Date: October 4-27, 2013



### Pattern Provided by:

#### Western Horsemanship (Novice Youth 13 and Under )

Show Date: October 4-27, 2013



### Pattern Provided by:

#### Western Horsemanship (Novice Youth 14-18)

Show Date: October 4-27, 2013



### Pattern Provided by:

### Western Horsemanship (NYATT)

Show Date: October 4-27, 2013



Pattern Provided by:

Quarter Horse Congress

[C2H\_NV]

<

5

3

ወ

ഗ

ξ

ອ

ወ

S

#### Western Horsemanship (Select)

Show Date: October 4-27, 2013



**Pattern Provided by:** 

Quarter Horse Congress

[C2H\_Y1]

U

ທ

Φ

----

----

ŋ

0

S h o w

Φ

ເກ

0

T

.

>

#### Western Horsemanship (Youth 12-14)

Show Date: October 4-27, 2013