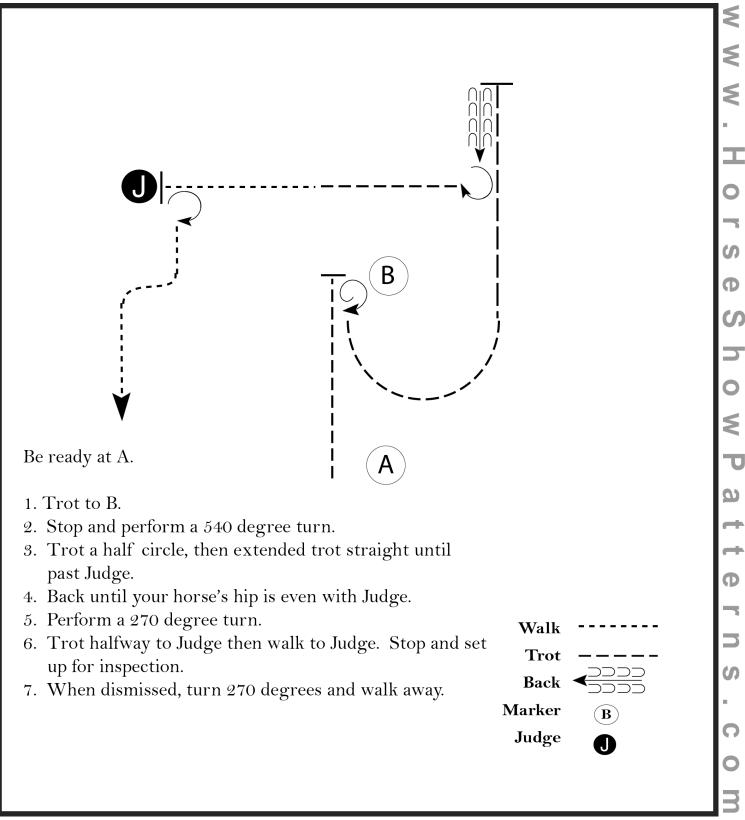

#### Showmanship (Select)

Show Date: October 4-27, 2013

### **Pattern Provided by:**

Quarter Horse Congress

Т

ξ