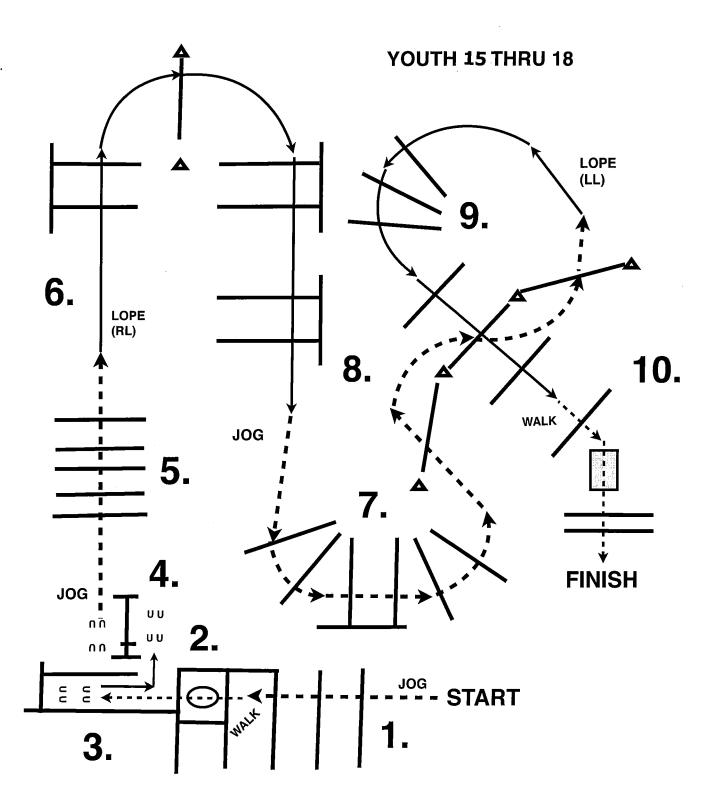

- 1. JOG OVER POLES STOP BEFORE BOX.
- 2. WALK INTO BOX, EXECUTE A 360 TURN EITHER WAY, WALK OUT INTO CHUTE.
- 3. BACK THRU POLES TO GATE.
- 4. GATE: RH RIDE THRU CLOSE.
- 5. JOG OVER POLES.

- 6. LOPE OVER POLES (RL).
- 7. BREAK TO JOG, JOG OVER POLES.
- 8. JOG THRU SERPENTINE.
- 9. LOPE OVER POLES (LL).
- 10. STOP OR BREAK TO WALK, WALK OVER POLES AND OVER BRIDGE.