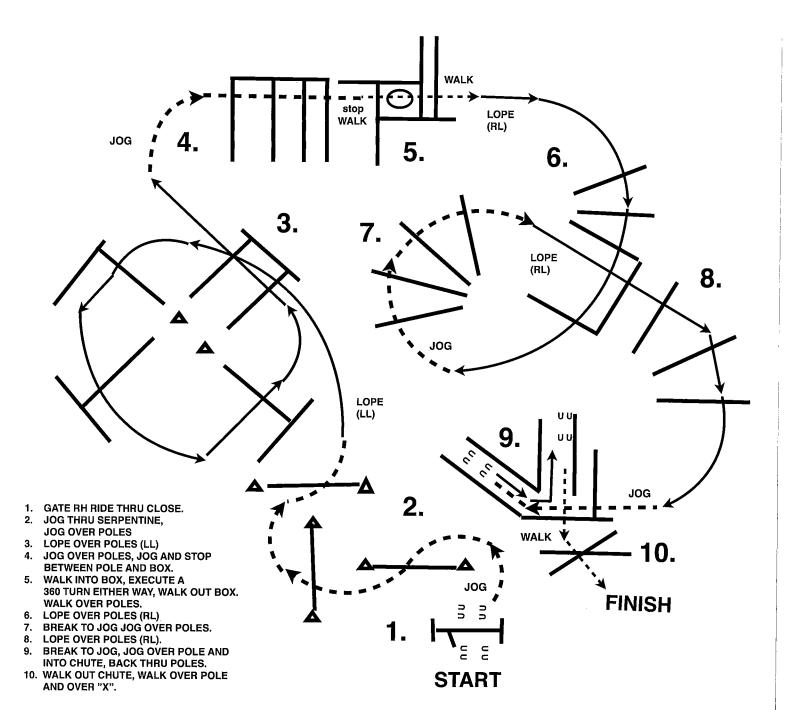

### **Pattern Provided by:**

Quarter Horse Congress

[C2S\_Y11]

- 1. JOG OVER POLES, JOG INTO CHUTE.
- 2. BACK THRU POLES TO GATE.
- 3. GATE: RH RIDE THRU CLOSE.
- 4. JOG OVER POLES.
- 5. LOPE OVER POLES (RL).
- 6. LOPE OVER POLES (RL).

- 7. BREAK TO JOG, JOG OVER POLE, STOP OR BREAK TO WALK, WALK INTO BOX, EXECUTE A 360 TURN EITHER WAY, WALK OUT.
- 8. JOG THRU SERPENTINE, JOG OVER POLES.
- 9. LOPE OVER POLES (LL).
- 10. STOP OR BREAK TO WALK, WALK OVER POLES.